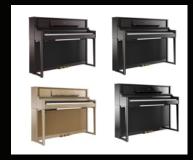

## BUY A LX705(CH/DR/LA/PE), GET \$300 BACK.

## Print and complete this rebate form and submit to Roland Corporation U.S. along with:

- 1. A copy of the dated, itemized store sales receipt. 2. UPC code (entire sticker from box).
- 3. The Product Registration Card (or register online www.RolandUS.com/backstage).

| NAME   |      |  |     |    |    |  |  |   |       |    |    |   |  |      |      |   |    |    |   |  |
|--------|------|--|-----|----|----|--|--|---|-------|----|----|---|--|------|------|---|----|----|---|--|
| ADDRES | ss L |  |     |    |    |  |  | L | <br>1 |    |    |   |  |      |      |   |    |    |   |  |
| CITY   |      |  |     |    |    |  |  |   |       |    |    |   |  |      |      |   |    |    |   |  |
| STATE  |      |  | ZIP | CC | DE |  |  |   |